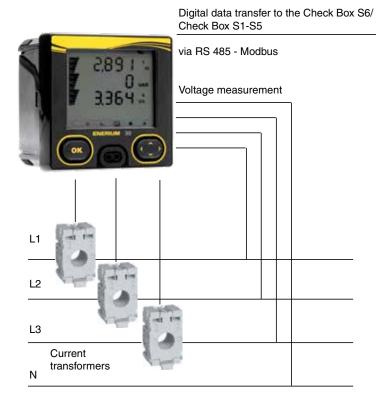

## PMH Enerium 30 - current/ effective power meter for panel mounting

## Measures voltage, current and calculates:

Active power [kW] Apparent power [kVA] Reactive power [kVar] Active energy [kWh] cos phi All measured data ar transmitted digitally (Modbus) to the Check Box S6 and can be recorded there.

| Technical data Enerium 30    |                                                                                                                                                                                                           |
|------------------------------|-----------------------------------------------------------------------------------------------------------------------------------------------------------------------------------------------------------|
| Parameters                   | Voltage (Volt) Current (Ampere) Cos phi Active power (kW) Apparent power (kVA) Reactive power (kVar) Active energy (kWh) Power frequency (Hz) All parameters are transferred digitally to Check Box S1-S6 |
| Accuracy current measurement | ± 0,5% of 1 to 6 A                                                                                                                                                                                        |
| Accuracy voltage             | ± 0,5% of 50 V to 277 V                                                                                                                                                                                   |
| Accuracy active energy       | IEC 62053-21 Class 1                                                                                                                                                                                      |
| Interfaces                   | RS 485<br>(Modbus protocol)                                                                                                                                                                               |
| Measuring range              | Voltage measurement max. 480 Volt                                                                                                                                                                         |
| Dimensions                   | 96 x 96 x 74 mm<br>(B x H x T)                                                                                                                                                                            |
| Operating temperature        | -10-+55°C                                                                                                                                                                                                 |